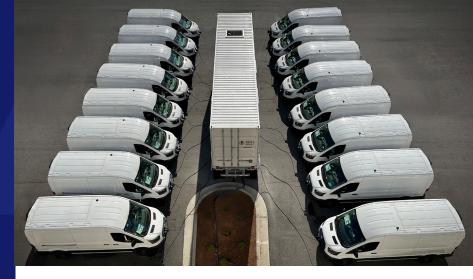

## **Customize Fleet Deployment**

Place it where you need it, when you need it—allowing you to easily add routes, increase fleet size, and expand to new locations.

|   | -      |
|---|--------|
|   |        |
|   |        |
| 1 | $\sim$ |