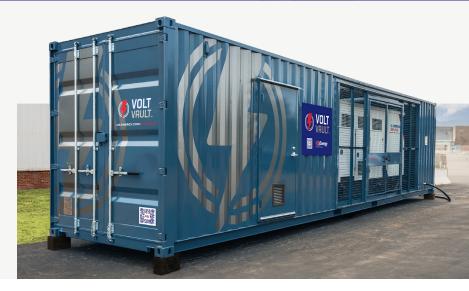

# **EV CHARGING SIMPLIFIED**

Volt Vault<sup>™</sup> is a patent-pending natural gas supplied, redeployable EV charger. Volt Vault's onsite power generation provides charging up to 175kW with two level 3 chargers or up to 16 level 2 chargers.