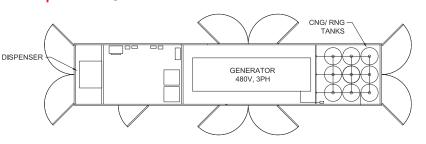

# LEVEL 2 CHARGER Up to 16 Chargers \*\* = CHARGE PORT, QUANTITY 2 \*\* = CHARGE PORT, QUANTITY 2

# LEVEL 3 CHARGER

Two Chargers