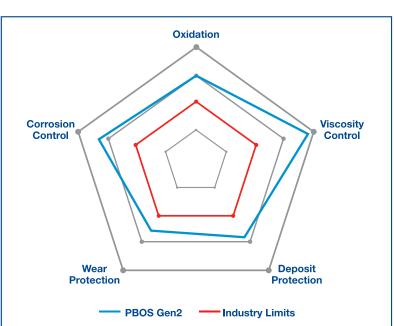

#### HEAVY DUTY DIESEL PERFORMANCE YOU CAN RELY ON - THE GEN2 ADVANTAGE

- Oxidation resistance that exceeds CK-4 limits by at least 53%
- 90% Viscosity Control against CK-4 limits, providing continued engine Protection
- 33% Piston deposit reduction compared to API CK-4 limits
- 20% Better Wear Protection when compared to CK-4 limits
- 65% Corrosion Control